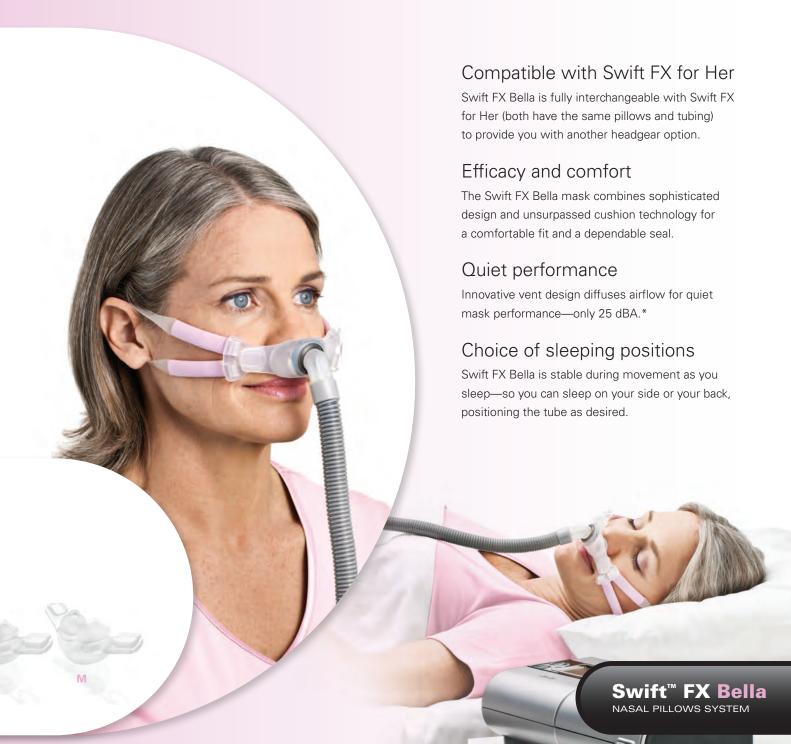

- sleepvantage.com.au
- \$\cdot \ 1300 305 705 (Aus) or 0800 737 633 (NZ)
- info@sleepvantage.com.au

   info@sleepvantage.com.au

   info@sleepvantage.com.au

   info@sleepvantage.com.au

To get the most out of your therapy, pair your Swift FX Bella with ResMed's S9™ Series of sleep therapy devices.

# So light, compact and unobtrusive ...

There's nothing hard about it. Swift™ FX Bella is so comfortably soft to wear and simple to use, it feels like it's barely there!

Minimal contact on the face and clever, discreet design make therapy less intimidating and easier to accept.

### Catering for your own personal style

Whether you have long or short hair, Swift FX Bella is comfortable and convenient ... and it's finished in a stylish feminine colour scheme, just for you.

Nasal pillows in a range of sizes (XS, S and M) come packaged with the mask system to fit most women.