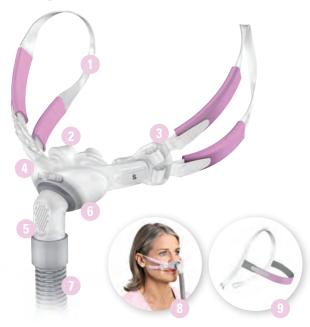

#### Designed to deliver real benefits

- Fits comfortably
  Swift FX Bella headgear fits snugly around the ears and stays out of your hair
- Gentle and snug seal

  Dual-wall nasal pillows seal on contact and disperse air gently
- Easy attaching and detaching
  'Lock and key' headgear is fast and easy to take off and put on
- Ultra-smooth swiveling
  The 360° rotating elbow allows easy, flexible movement
- Whisper-quiet vents
  Vents diffuse and direct airflow away from user and bed partner
- Soft, narrow cushion
  Integrated flexible chamber positions tubing for ease of use
- Increased stability
  Spring-flex lightweight tube bends and stretches as required
- 8 Enhanced hair management
  Specially designed headgear accommodates a variety of hairstyles
- Also comes with another headgear option
  You also receive Swift™ FX for Her headgear at no extra cost